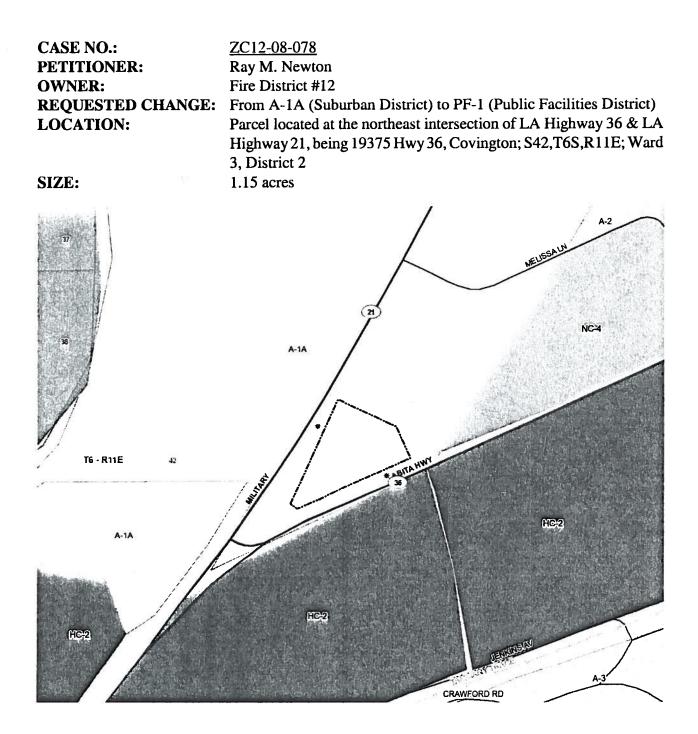

AN ORDINANCE AMENDING THE OFFICIAL ZONING MAP OF ST. TAMMANY PARISH, LA, TO RECLASSIFY A CERTAIN PARCEL LOCATED AT THE NORTHEAST INTERSECTION OF LA HIGHWAY 36 & LA HIGHWAY 21, BEING 19375 HWY 36, COVINGTON, AND WHICH PROPERTY COMPRISES A TOTAL 1.15 ACRES OF LAND MORE OR LESS, FROM ITS PRESENT A-1A (SUBURBAN DISTRICT) TO AN PF-1 (PUBLIC FACILITIES DISTRICT). (WARD 3, DISTRICT 2) (ZC12-08-078)

WHEREAS, the Zoning Commission of the Parish of St. Tammany after hearing in accordance with law, <u>Case No. ZC12-08-078</u>, has recommended to the Council of the Parish of St. Tammany, Louisiana, that the zoning classification of the above referenced area be changed from its present A-1A (Suburban District) to a PF-1 (Public Facilities District) see Exhibit "A" for complete boundaries; and

## ZONING STAFF REPORT

| Date:<br>Case No.:<br>Posted:                                                                             | July 23, 2012<br><u>ZC12-08-078</u><br>7/12/12                 |                                                                                                                                                                                                                                                                    |                                               | Meeting Date: <u>August 7, 2012</u><br>Determination: Approved                                                         |  |  |
|-----------------------------------------------------------------------------------------------------------|----------------------------------------------------------------|--------------------------------------------------------------------------------------------------------------------------------------------------------------------------------------------------------------------------------------------------------------------|-----------------------------------------------|------------------------------------------------------------------------------------------------------------------------|--|--|
| GENERAL INFORMATION                                                                                       |                                                                |                                                                                                                                                                                                                                                                    |                                               |                                                                                                                        |  |  |
| OWNER:<br>REQUESTED CHANGE:                                                                               |                                                                | Ray M. Newton<br>Fire District #12<br>From A-1A (Suburban District) to PF-1 (Public Facilities District)<br>Parcel located at the northeast intersection of LA Highway 36 & LA<br>Highway 21, being 19375 Hwy 36, Covington; S42, T6S, R11E; Ward<br>3, District 2 |                                               |                                                                                                                        |  |  |
| SIZE:                                                                                                     |                                                                | 1.15 acres                                                                                                                                                                                                                                                         |                                               |                                                                                                                        |  |  |
| SITE ASSESSMENT<br>ACCESS ROAD INFORMATION<br>Type: Road Surface: 2 Lane, Asphalt Condition: Good         |                                                                |                                                                                                                                                                                                                                                                    |                                               |                                                                                                                        |  |  |
| LAND USE CONSIDERATIONS<br>SURROUNDING LAND USE AND ZONING:                                               |                                                                |                                                                                                                                                                                                                                                                    |                                               |                                                                                                                        |  |  |
| Direction<br>North<br>South<br>East<br>West                                                               | ctionLand UsethResidentialthUndeveloped, CommercialResidential |                                                                                                                                                                                                                                                                    | Zoning<br>A-1A Subu<br>HC-2 High<br>A-1A Subu | <b>Zoning</b><br>A-1A Suburban District<br>HC-2 Highway Commercial<br>A-1A Suburban District<br>A-1A Suburban District |  |  |
| EXISTING LAND USE:Multi occupancy development? NoExisting development? YesMulti occupancy development? No |                                                                |                                                                                                                                                                                                                                                                    |                                               |                                                                                                                        |  |  |

## **STAFF COMMENTS:**

The petitioner is requesting to change the zoning from A-1A (Suburban District) to PF-1 (Public Facilities District). The site is located at the northeast intersection of LA Highway 36 & LA Highway 21, being 19375 Hwy 36, Covington. The Comprehensive Plan calls for commercial uses in this area. There is an existing Fire Station at this location. PF-1 is the appropriate zoning class for this use and staff supports the request.